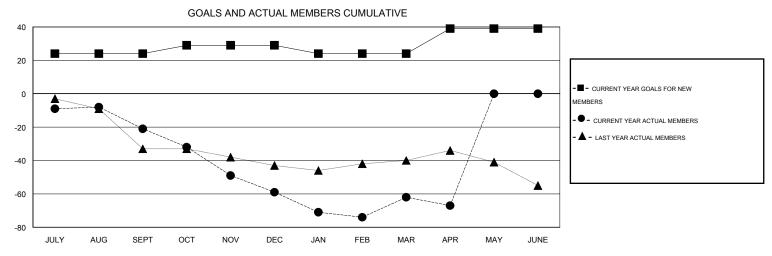

## **LOCATION ONTARIO**

 $\mathsf{GMT}\;\mathsf{CA}\;2$ 

|               |                  | Clubs               |                            |                             | Members               |                    |                                  |                              |                             |  |
|---------------|------------------|---------------------|----------------------------|-----------------------------|-----------------------|--------------------|----------------------------------|------------------------------|-----------------------------|--|
|               | RESU             | LTS FOR 2013-2014   |                            |                             | RESULTS FOR 2013-2014 |                    |                                  |                              |                             |  |
| QUARTER       | NEW CLUB<br>GOAL | ACTUAL NEW<br>CLUBS | ACTUAL<br>DROPPED<br>CLUBS | ACTUAL NET<br>GAIN/<br>LOSS | QUARTER               | NEW MEMBER<br>GOAL | ACTUAL TOTAL<br>MEMBERS<br>ADDED | ACTUAL<br>DROPPED<br>MEMBERS | ACTUAL NET<br>GAIN/<br>LOSS |  |
| JULY/AUG/SEPT | 1                | 0                   | 0                          | 0                           | JULY/AUG/SEPT         | 24                 | 8                                | 29                           | -21                         |  |
| OCT/NOV/DEC   | 0                | 0                   | 1                          | -1                          | OCT/NOV/DEC           | 5                  | 14                               | 52                           | -38                         |  |
| JAN/FEB/MAR   | 0                | 0                   | 0                          | 0                           | JAN/FEB/MAR           | -5                 | 22                               | 25                           | -3                          |  |
| APR/MAY/JUNE  | 0                | 0                   | 0                          | 0                           | APR/MAY/JUNE          | 15                 | 9                                | 14                           | -5                          |  |